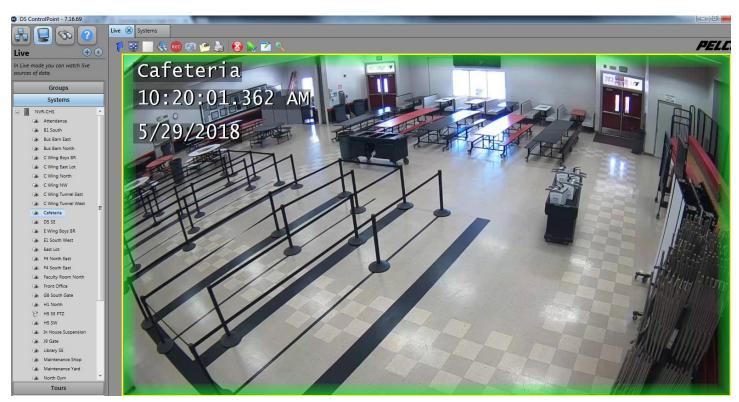

At the same time stadium construction was occurring, CUHS was having a new video surveillance system installed. The system that had been in place before was put together in a patchwork fashion over many years. It had approximately 12 cameras and did not provide quality video footage. The new system includes 39 cameras that provide high quality footage stored for approximately 10 days on a server. There were no unanticipated costs to this project.

#### **Surveillance**