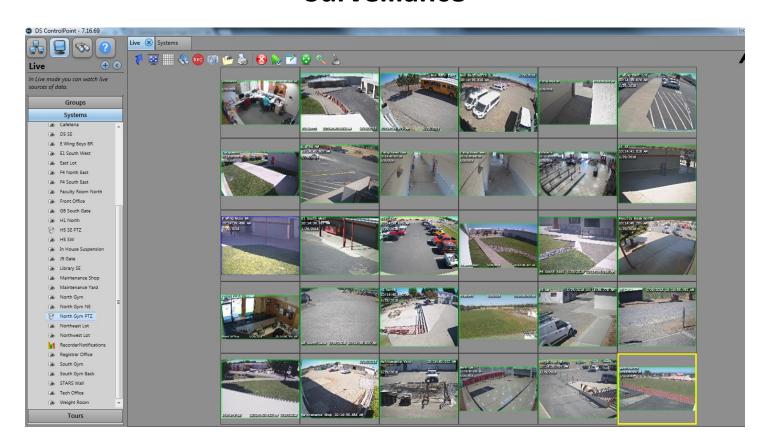

At the same time stadium construction was occurring, CUHS was having a new video surveillance system installed. The system that had been in place before was put together in a patchwork fashion over many years. It had approximately 12 cameras and did not provide quality video footage. The new system includes 39 cameras that provide high quality footage stored for approximately 10 days on a server. There were no unanticipated costs to this project.

#### **Surveillance**