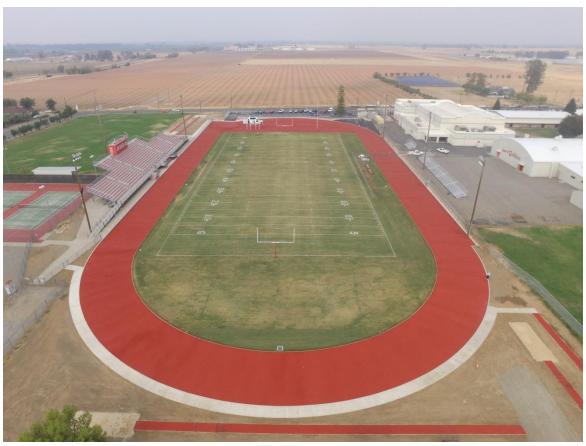

#### **Construction Summary to Date**

Stadium renovation began in June 2017, the week after graduation. The field was removed and replaced with new sod. Demolition of portions of the old stadium (visitor bleachers, visitor concession, track curb, etc.) began soon after. Construction of the new all-weather track, new paths of travel, new fencing, and new visitor bleachers began next. By the first home football game at the end of August, most of the concrete work was done and the track was level road base. Over the next couple of months, contractors worked around the home football schedule to complete the track and other finishing touches. The track was finished prior to the winter rainy season, and the stadium was officially presented to the community at a ceremony preceding the Gary Burton Invitational Track Meet on May 4, 2018.

There were four unforeseen costs in the stadium construction process. The first occurred when crews were preparing to lay road base for the track. There was significant water seepage coming up from the ground. In order to prevent the moisture from damaging the future track, a layer of lime had to be purchased and spread beneath the road base. Another added cost was the result of needing an appropriate path of travel from the stadium to the restrooms. The third increased cost came when the main sidewalk at the north entry of the stadium was being poured. After looking at the space, it was determined that the original plan of a five foot wide sidewalk would not be sufficient for the level of traffic that would occur there. The sidewalk width was doubled. Lastly, when construction of the long jump runways began, a concern was raised about only having two runways on a day with high winds. An additional runway was added that will allow athletes to avoid jumping into a strong wind while also allowing long and triple jump to occur simultaneously.

# **Stadium Renovation**