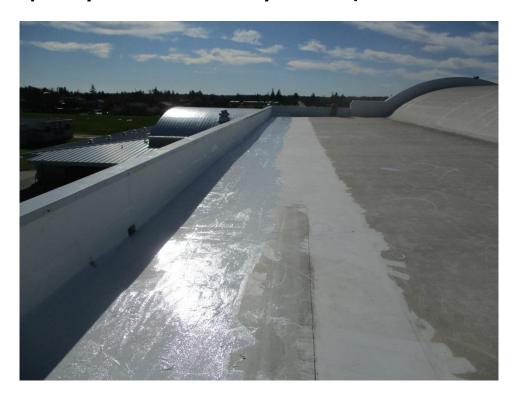

The next major project with the first disbursement of bond funds was replacing the roof on the North Gymnasium. The roof has been failing for many years and leaks badly during the rainy season. In order to get through the 2017-18 winter, the District used deferred maintenance funds (not bond funds) to temporarily patch the roof while preparing to get bids for the roof replacement. The project went out to bid at the end of February. Harbert Roofing, Inc. was the low bidder. They began work on the roof on May 1 and finished the week before graduation. The new roof has a 20 year no dollar limit warranty.

## **Completed New Roof w/ Protected Walkways for Servicing Appliances**