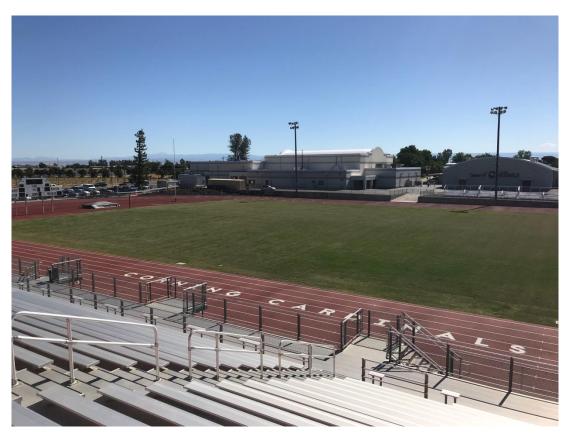

#### **Construction Summary to Date**

Stadium renovation began in June 2017, the week after graduation. The field was removed and replaced with new sod. Demolition of portions of the old stadium (visitor bleachers, visitor concession, track curb, etc.) began soon after. Construction of the new all-weather track, new paths of travel, new fencing, and new visitor bleachers began next. By the first home football game at the end of August, most of the concrete work was done and the track was level road base. Over the next couple of months, contractors worked around the home football schedule to complete the track and other finishing touches. The track was finished prior to the winter rainy season, and the stadium was officially presented to the community at a ceremony preceding the Gary Burton Invitational Track Meet on May 4, 2018.

# **Stadium Renovation**