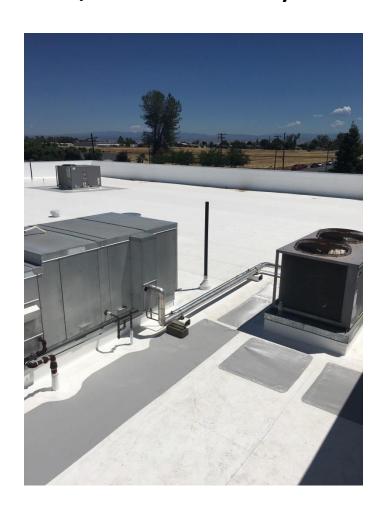

The next major project with the first disbursement of bond funds was replacing the roof on the North Gymnasium. The roof has been failing for many years and leaks badly during the rainy season. In order to get through the 2017-18 winter, the District used deferred maintenance funds (not bond funds) to temporarily patch the roof while preparing to get bids for the roof replacement. The project went out to bid at the end of February. Harbert Roofing, Inc. was the low bidder. They began work on the roof on May 1 and finished the week before graduation. The new roof has a 20 year no dollar limit warranty.

## **Completed New Roof w/ Protected Walkways for Servicing Appliances**