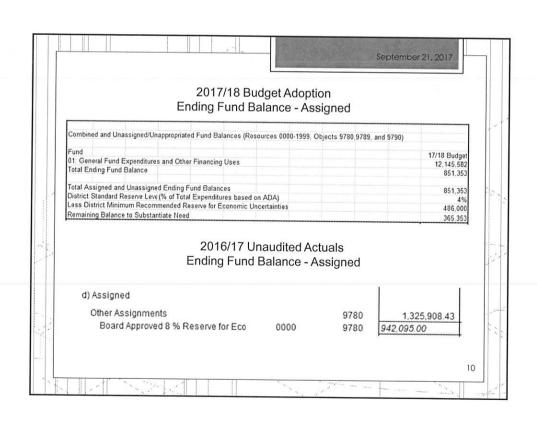

Comparison of unrestricted and restricted expenditures were shared. Comparison of fund balance which were:

| Beginning            | 1,034,208.00 | 1,034,208.00 | 0           |
|----------------------|--------------|--------------|-------------|
| Increase/decrease to | (128,535.00) | 292,700.00   | 421,235.00  |
| Fund balance         |              |              |             |
| Ending Fund Balance  | 905,673.00   | 1,326,908.00 | 421, 235.00 |