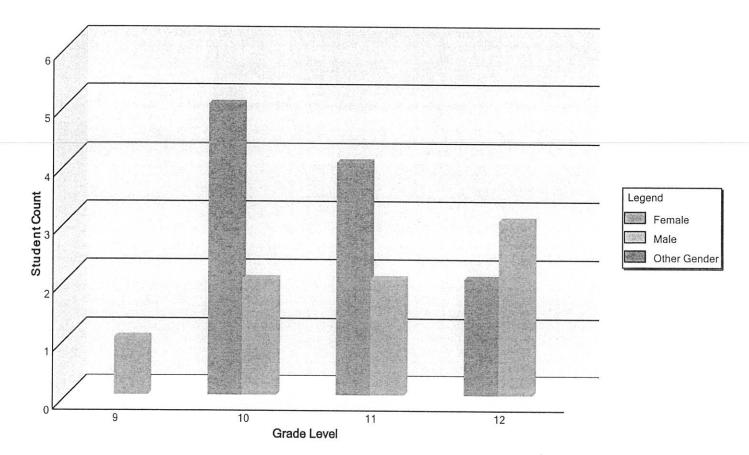

### **Student Distribution Report**

9/19/2019 Page 1

| Grade   | Female | Male | Other Gende | er Total |
|---------|--------|------|-------------|----------|
| 9       | 0      | 1    | 0           | 1        |
| 10      | 5      | 2    | 0           | 7        |
| 11      | 4      | 2    | 0           | 6        |
| 12      | 2      | 3    | 0           | 5        |
| Totals: | 11     | 8    | 0           | 19       |

### **Student Distribution Report**

9/19/2019 Page 1

| <br>Grade | Female | Male | Other Gender | Total |
|-----------|--------|------|--------------|-------|
| 10        | 2      | 6    | 0            | 8     |
| 11        | 5      | 5    | 0            | 10    |
| 12        | 8      | 23   | 0            | 31    |
| Totals:   | 15     | 34   | 0            | 49    |