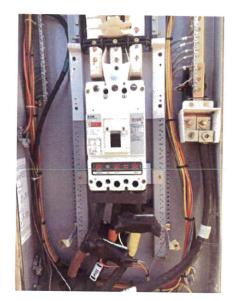

### 11.2 CHANGE ORDERS FOR CLASSROOM ELECTRICAL WORK:

The change order form dated 6/21/19 for \$1,824.95 This change order is for the following:

| 1. 375' | 25 pair A/D Cable | \$510.00 |
|---------|-------------------|----------|
| 2. 1    | Hardware          | \$70.00  |

Total: \$580.00 Tax: \$44.95 Labor: \$1,200.00 Change Order: \$1,824.95

| 3. 4,000° | Remove 4,0000 of CMR Inside CAT 6 | -\$1,280.00 |
|-----------|-----------------------------------|-------------|
| 4. 200'   | Remove 12 Pair Outside Cable      | -\$153.60   |
| 5. 200'   | Remove 6 Pair Outside Cable       | -\$102.40   |
| 6. 8,000' | Add CAT 6 Outside Cable           | \$1,792.00  |
| 7. 200' A | dd 25 Pair Outside Feeder Cable   | \$336.00    |

| Total              | \$592.00   |
|--------------------|------------|
| Tax                | \$45.88    |
| Labor              | \$5,000.00 |
| Change order total | \$5,637.88 |

### Change Order Job # 17-2828

|                                              | <ol> <li>Tie existing building to fire alarm.</li> <li>Add one new fire alarm control panel to one of the new classrooms.</li> </ol>                                                                                                                                                                                                                                                                                                                                                                                                                                                                                                                                                                                                                                                                                                                                                                                                                                                                                                                                                                                                                                                                                                                                                                                                           | \$2,560.00<br>\$7,782.79                                |  |  |  |  |
|----------------------------------------------|------------------------------------------------------------------------------------------------------------------------------------------------------------------------------------------------------------------------------------------------------------------------------------------------------------------------------------------------------------------------------------------------------------------------------------------------------------------------------------------------------------------------------------------------------------------------------------------------------------------------------------------------------------------------------------------------------------------------------------------------------------------------------------------------------------------------------------------------------------------------------------------------------------------------------------------------------------------------------------------------------------------------------------------------------------------------------------------------------------------------------------------------------------------------------------------------------------------------------------------------------------------------------------------------------------------------------------------------|---------------------------------------------------------|--|--|--|--|
|                                              | Total Cost                                                                                                                                                                                                                                                                                                                                                                                                                                                                                                                                                                                                                                                                                                                                                                                                                                                                                                                                                                                                                                                                                                                                                                                                                                                                                                                                     | \$10,342.79                                             |  |  |  |  |
|                                              | A motion was made by Todd Henderson and second to approve the Gaylor & California Safety Company There being no further discussion, the Board voted un the change order.                                                                                                                                                                                                                                                                                                                                                                                                                                                                                                                                                                                                                                                                                                                                                                                                                                                                                                                                                                                                                                                                                                                                                                       | change orders.                                          |  |  |  |  |
|                                              | The vote is as follows:                                                                                                                                                                                                                                                                                                                                                                                                                                                                                                                                                                                                                                                                                                                                                                                                                                                                                                                                                                                                                                                                                                                                                                                                                                                                                                                        |                                                         |  |  |  |  |
|                                              | Ken Vaughan         Aye:         X         No:         Absent:         Absent: | ostain:<br>ostain:<br>Abstain:                          |  |  |  |  |
| 11.3 BUDGET/LCAP<br>UPDATE FROM<br>TCDE:     | The Tehama County Department of Education sent as Corning Union High School Districts adopted budget The County Superintendent is required to approve, co Disapprove the adopted budget in conjunction with the Based on the review, the 2019-20 Adopted Budget an approved. This item does not require action.                                                                                                                                                                                                                                                                                                                                                                                                                                                                                                                                                                                                                                                                                                                                                                                                                                                                                                                                                                                                                                | and LCAP.<br>nditionally approve or<br>e LCAP approval. |  |  |  |  |
| 11.4 CORNING SOLAR ANNUAL INSPECTION REPORT: | The PV systems were inspected on August 16, 2019 to of the system and all components to ensure the installational and properly serviced.                                                                                                                                                                                                                                                                                                                                                                                                                                                                                                                                                                                                                                                                                                                                                                                                                                                                                                                                                                                                                                                                                                                                                                                                       |                                                         |  |  |  |  |
| 11.5 BUS PURCHASE:                           | A motion was made by Scott Patton and seconded by to approve the purchase of a bus from Santander Bank The total amount is \$366,600.00                                                                                                                                                                                                                                                                                                                                                                                                                                                                                                                                                                                                                                                                                                                                                                                                                                                                                                                                                                                                                                                                                                                                                                                                        | _                                                       |  |  |  |  |
|                                              | The vote is as follows:                                                                                                                                                                                                                                                                                                                                                                                                                                                                                                                                                                                                                                                                                                                                                                                                                                                                                                                                                                                                                                                                                                                                                                                                                                                                                                                        |                                                         |  |  |  |  |
|                                              | Ken Vaughan         Aye:         X         No:         Absent:         Absent: | ostain:<br>bstain:<br>Abstain:                          |  |  |  |  |