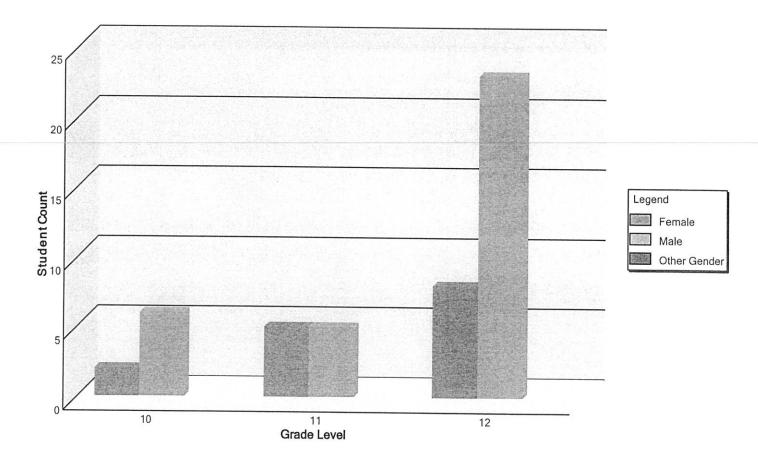

### **Student Distribution Report**

9/19/2019 Page 1

| <br>Grade | Female | Male | Other Gender | Total |
|-----------|--------|------|--------------|-------|
| 10        | 2      | 6    | 0            | 8     |
| 11        | 5      | 5    | 0            | 10    |
| 12        | 8      | 23   | 0            | 31    |
| Totals:   | 15     | 34   | 0            | 49    |