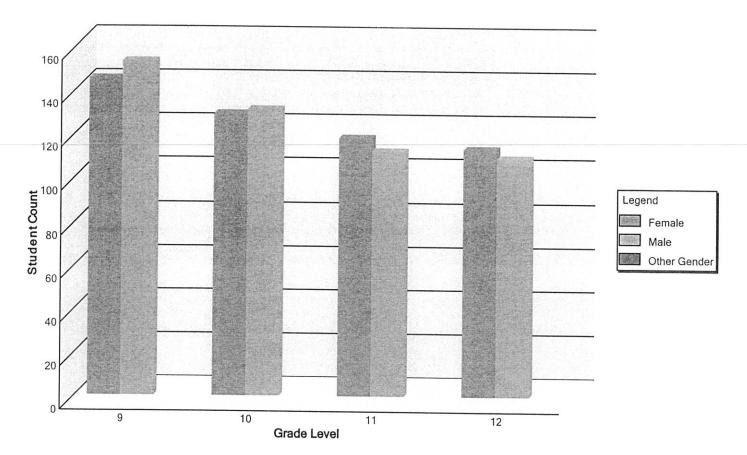

### **Student Distribution Report**

9/19/2019 Page 1

| Grade   | Female | Male | Other Gende | r Total |
|---------|--------|------|-------------|---------|
| 9       | 145    | 153  | 0           | 298     |
| 10      | 129    | 131  | 0           | 260     |
| 11      | 118    | 112  | 0           | 230     |
| 12      | 113    | 109  | 0           | 222     |
| Totals: | 505    | 505  | 0           | 1,010   |