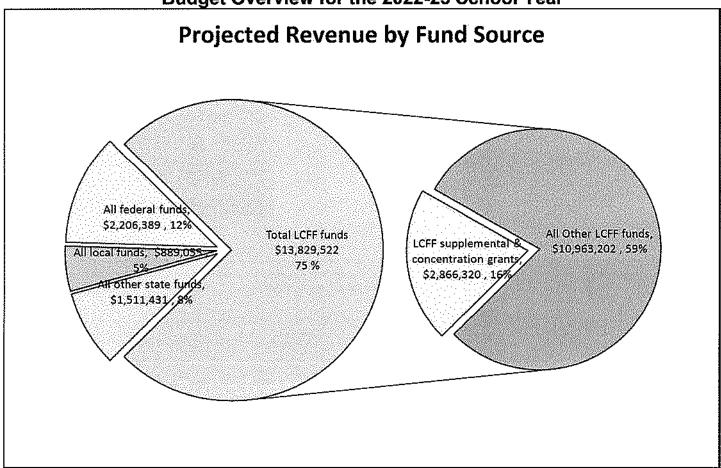

### 13.2 LCFF Budget Overview for Parents Data Input Sheet

The Board will be asked to review and consider approving the updated 2022-23 LCFF Budget Overview For Parents Data Input Sheet.

### 13.5 Deferred Maintenance Plan

The Board will consider approving an updated Deferred Maintenance Plan that increases the contribution from the general fund for the 2022-23 fiscal year from \$3000,000 to \$600,000.

### Unaudited Actuals – year-end financial statement as of June 30, 2022 Unrestricted Revenue:

|                                                                 | get Adoption<br>et Adoption | Unaudited Actuals Unaudited Actual | Difference<br>Difference |
|-----------------------------------------------------------------|-----------------------------|------------------------------------|--------------------------|
| LCFF Federal Rev Other State Rev Other Local Rev Total Revenues | 12,521,049                  | 13,493,852.14                      | 972,803.14               |
|                                                                 | 0                           | 20,875                             | 20,875                   |
|                                                                 | 216,052                     | 283,708.64                         | 67,656.64                |
|                                                                 | 228,260                     | 476,276.70                         | 248,116.70               |
|                                                                 | 12,965,361                  | 14,274,712.48                      | 1,318,351.48             |