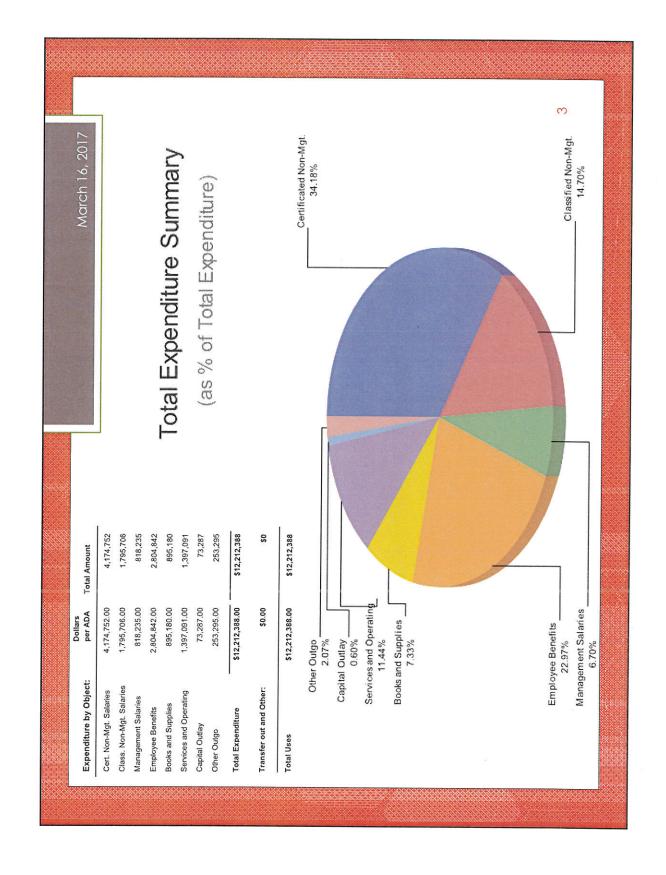

# 12.4 SECOND INTERIM REPORT OF FINANCIAL STATUS:

Chief Business Officer Christine Towne shared the following information:

- Total Revenue Summary
- Total Expenditure Summary

- Comparison from First Interim to Second Interim
- Comparison on Unrestricted Expenditures
- Comparison on other financing sources/uses and contributions to restricted.
- Comparison of unrestricted fund balance, reserves.
- Breakdown of the General Fund
- Breakdown of Other Funds
- Unrestricted Multi Year Projection
- Restricted Multi Year Projecton

Christine presented this information on a slide show and distributed the documents to each board member. There was a question regarding the café funding but it was communicated that this is more than likely not in the red it is just that these funds have not been separated before and Christine would like to meet with Crystal the director and take a look at the numbers a bit better. She is almost certain that it will be fine but will report back to the board at the next scheduled board meeting, per the request of Board President Scott Patton.