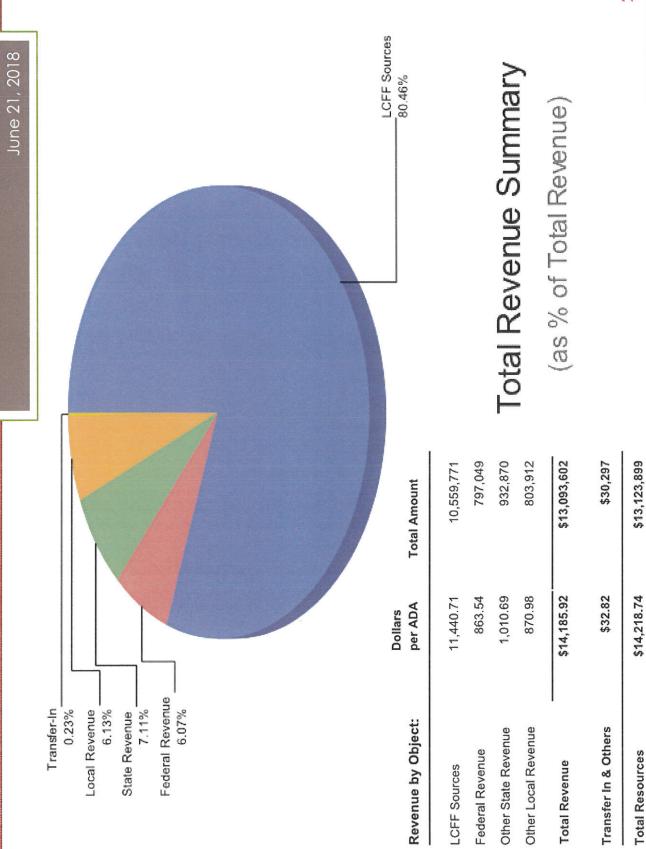

Some highlights presented to the Board are as follows:

5

| Total Revenue Summary                            | <b>Total Resources</b> | \$13, 123,899 |  |  |  |  |  |  |
|--------------------------------------------------|------------------------|---------------|--|--|--|--|--|--|
| Total Expenditure Summary                        | Total Uses             | \$13,169,782  |  |  |  |  |  |  |
| Comparison of Unrestricted Revenues              | Difference             | 698,228       |  |  |  |  |  |  |
| Comparison of Unrestricted Expend.               | Total                  | -645,855      |  |  |  |  |  |  |
| Comparison of Contrib. to Rest. Prog.            |                        |               |  |  |  |  |  |  |
| Ending Fund Balance Components                   | Reserve                | 954,918       |  |  |  |  |  |  |
| Comparison Unrestricted Fund Balance             | Reserves               | 1,224,472     |  |  |  |  |  |  |
| General Fund Budget Adoption                     |                        |               |  |  |  |  |  |  |
| Other Funds Budget Adoption                      |                        |               |  |  |  |  |  |  |
| Multi Year Projection of Unrestricted/Restricted |                        |               |  |  |  |  |  |  |
| Trend Analysis from 2009-10 through 2018-19      |                        |               |  |  |  |  |  |  |