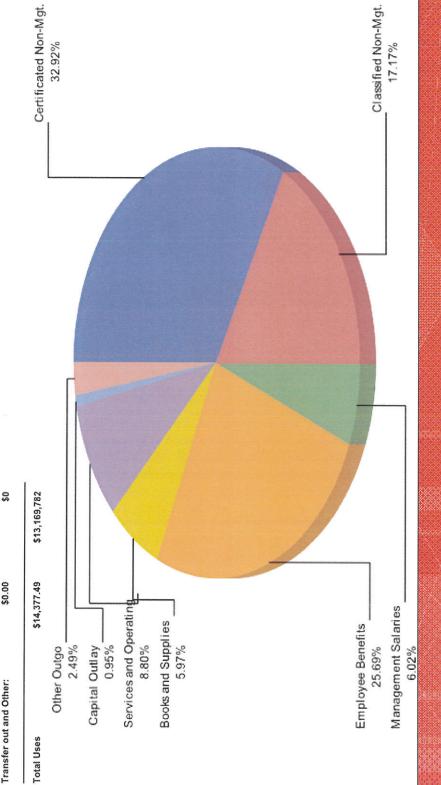

Some highlights presented to the Board are as follows:

5

| Total Revenue Summary                            | <b>Total Resources</b> | \$13, 123,899 |  |  |  |  |  |  |
|--------------------------------------------------|------------------------|---------------|--|--|--|--|--|--|
| Total Expenditure Summary                        | Total Uses             | \$13,169,782  |  |  |  |  |  |  |
| Comparison of Unrestricted Revenues              | Difference             | 698,228       |  |  |  |  |  |  |
| Comparison of Unrestricted Expend.               | Total                  | -645,855      |  |  |  |  |  |  |
| Comparison of Contrib. to Rest. Prog.            |                        |               |  |  |  |  |  |  |
| Ending Fund Balance Components                   | Reserve                | 954,918       |  |  |  |  |  |  |
| Comparison Unrestricted Fund Balance             | Reserves               | 1,224,472     |  |  |  |  |  |  |
| General Fund Budget Adoption                     |                        |               |  |  |  |  |  |  |
| Other Funds Budget Adoption                      |                        |               |  |  |  |  |  |  |
| Multi Year Projection of Unrestricted/Restricted |                        |               |  |  |  |  |  |  |
| Trend Analysis from 2009-10 through 2018-19      |                        |               |  |  |  |  |  |  |