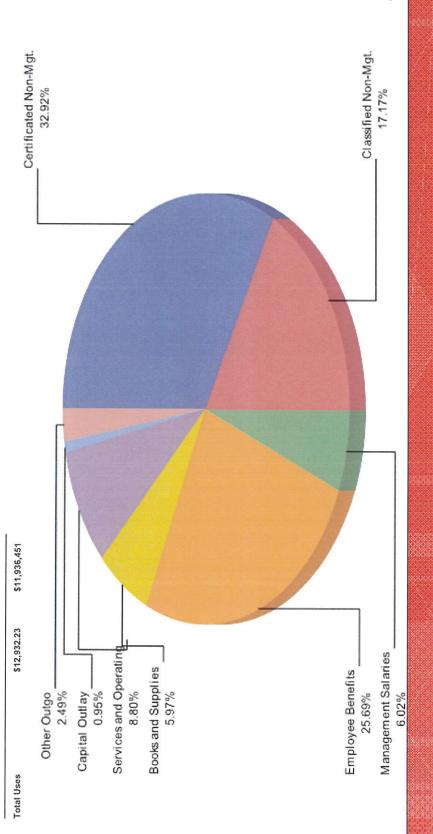

Some highlights presented to the Board are as follows:

5

| Total Revenue Summary                            | <b>Total Resources</b> | \$13, 123,899 |  |  |  |  |  |  |
|--------------------------------------------------|------------------------|---------------|--|--|--|--|--|--|
| Total Expenditure Summary                        | Total Uses             | \$13,169,782  |  |  |  |  |  |  |
| Comparison of Unrestricted Revenues              | Difference             | 698,228       |  |  |  |  |  |  |
| Comparison of Unrestricted Expend.               | Total                  | -645,855      |  |  |  |  |  |  |
| Comparison of Contrib. to Rest. Prog.            |                        |               |  |  |  |  |  |  |
| Ending Fund Balance Components                   | Reserve                | 954,918       |  |  |  |  |  |  |
| Comparison Unrestricted Fund Balance             | Reserves               | 1,224,472     |  |  |  |  |  |  |
| General Fund Budget Adoption                     |                        |               |  |  |  |  |  |  |
| Other Funds Budget Adoption                      |                        |               |  |  |  |  |  |  |
| Multi Year Projection of Unrestricted/Restricted |                        |               |  |  |  |  |  |  |
| Trend Analysis from 2009-10 through 2018-19      |                        |               |  |  |  |  |  |  |