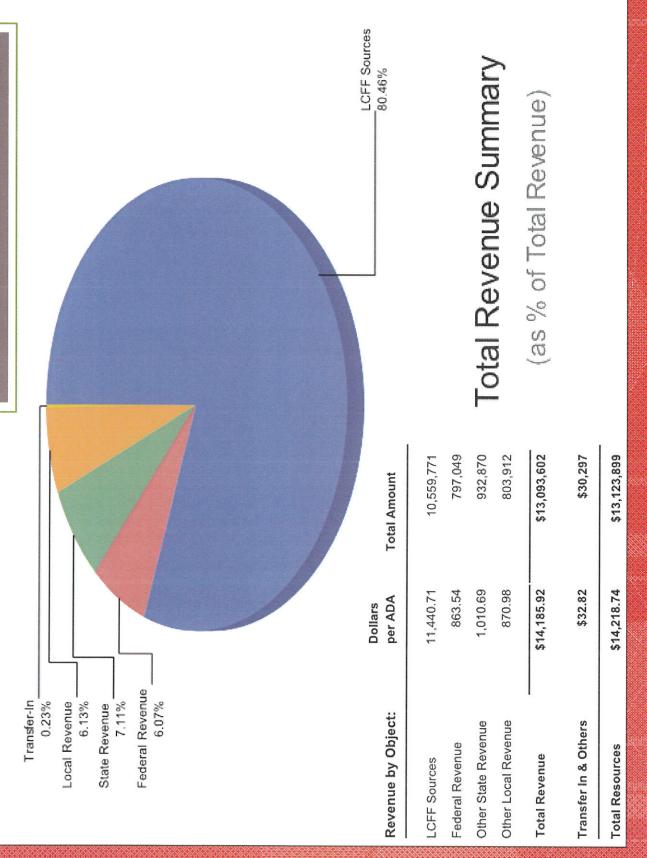

Some highlights presented to the Board are as follows:

5

| Total Revenue Summary                            | <b>Total Resources</b> | \$13, 123,899 |  |  |  |  |  |  |
|--------------------------------------------------|------------------------|---------------|--|--|--|--|--|--|
| Total Expenditure Summary                        | Total Uses             | \$13,169,782  |  |  |  |  |  |  |
| Comparison of Unrestricted Revenues              | Difference             | 698,228       |  |  |  |  |  |  |
| Comparison of Unrestricted Expend.               | Total                  | -645,855      |  |  |  |  |  |  |
| Comparison of Contrib. to Rest. Prog.            |                        |               |  |  |  |  |  |  |
| Ending Fund Balance Components                   | Reserve                | 954,918       |  |  |  |  |  |  |
| Comparison Unrestricted Fund Balance             | Reserves               | 1,224,472     |  |  |  |  |  |  |
| General Fund Budget Adoption                     |                        |               |  |  |  |  |  |  |
| Other Funds Budget Adoption                      |                        |               |  |  |  |  |  |  |
| Multi Year Projection of Unrestricted/Restricted |                        |               |  |  |  |  |  |  |
| Trend Analysis from 2009-10 through 2018-19      |                        |               |  |  |  |  |  |  |