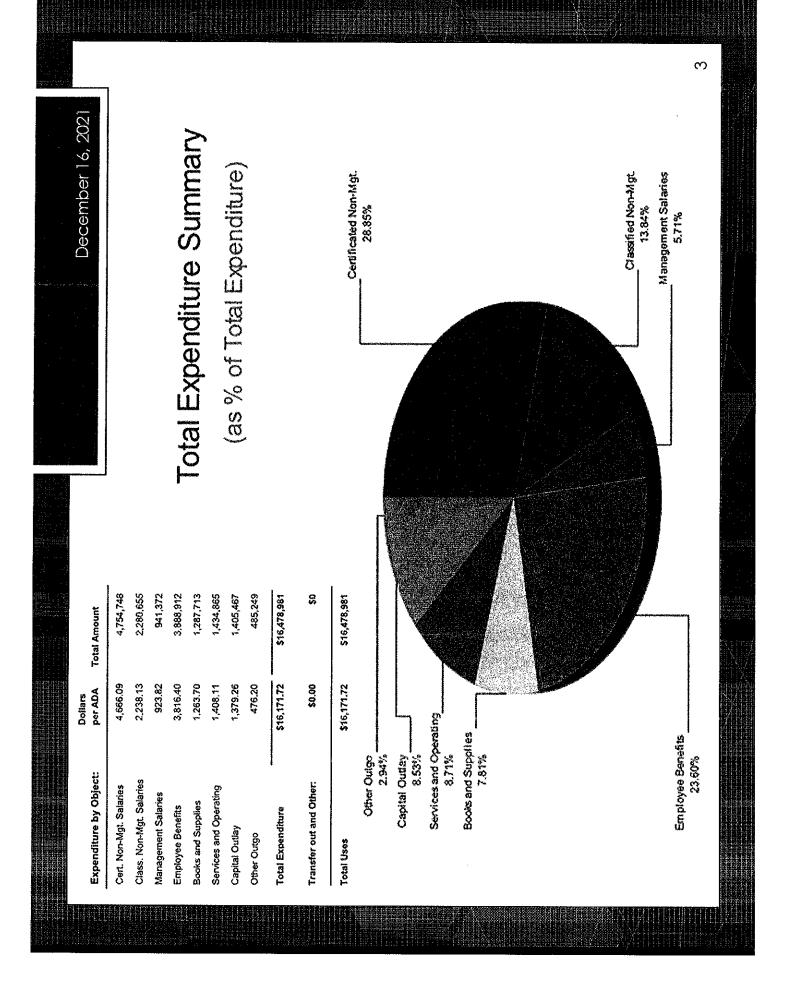

#### **Comparison of Unrestricted Expenditures**

| Cert Salaries         | 4,756,253        | 4,765,276  | 9,023     |
|-----------------------|------------------|------------|-----------|
| <b>Class Salaries</b> | 1,459,847        | 1,482,149  | 22,302    |
| Benefits              | 2,623,467        | 2,506,262  | (117,205) |
| Supplies              | 342,951          | 381,571    | 38,620    |
| Services              | 819,713          | 928,735    | 109,022   |
| Capital outlay        | 0                | 20,900     | 20,900    |
| Other Outgo           | 159,454          | (73,329)   | (86,125)  |
|                       |                  |            |           |
| Total Expendi         | tures 10,161,685 | 10,238,033 | 76,348    |
|                       |                  |            |           |