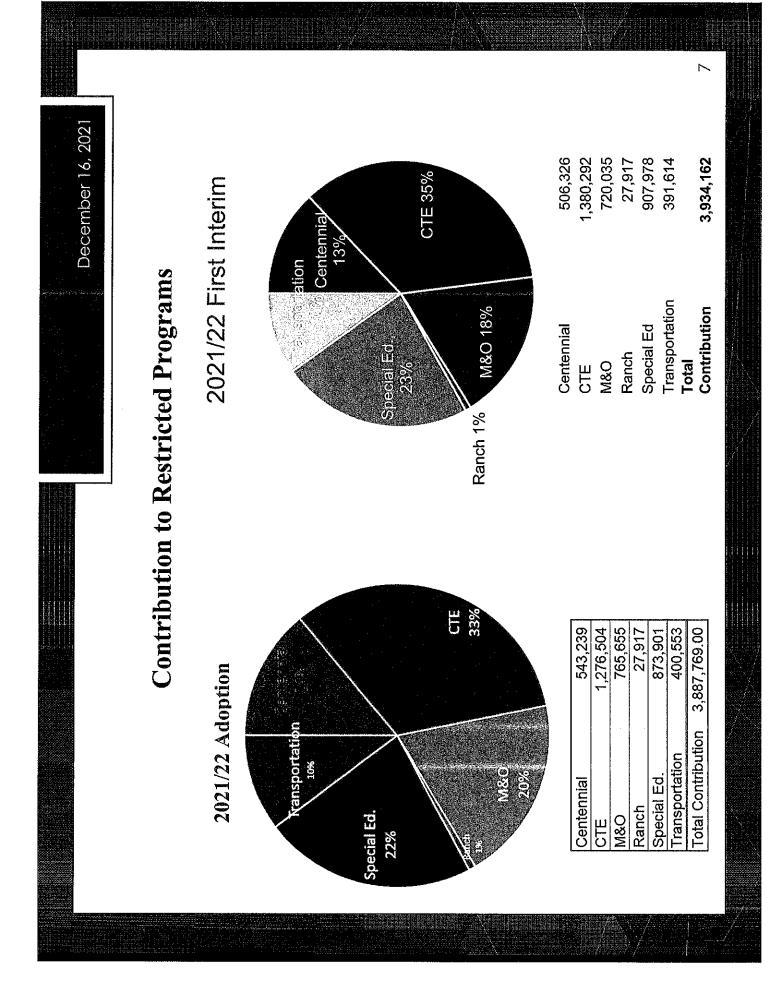

#### **Contribution to Restricted Programs**

| Centennial 543,239 |              |  |  |  |
|--------------------|--------------|--|--|--|
| CTE                | 1,276,504    |  |  |  |
| M&O                | 765,655      |  |  |  |
| Ranch              | 27,917       |  |  |  |
| Spec Ed            | 873,901      |  |  |  |
| Transp             | 400,553      |  |  |  |
| Total              | 3,887,769.00 |  |  |  |