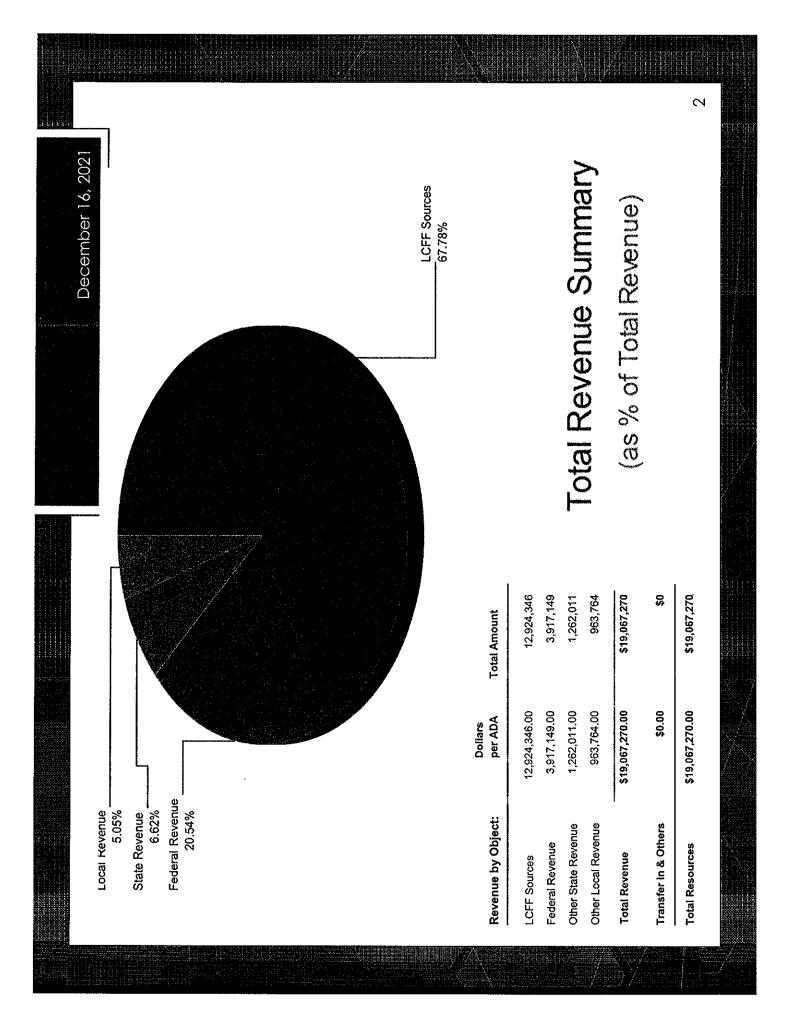

> Total Revenue /Resources \$19,067,270 This is mostly salaries and benefits which is typical.

#### **Comparisons of unrestricted Revenues**

There was a slight increase and this is a side by side comparison. There is an increase in the general fund due to some students that were removed from a non-public school and brought back to main campus.

|               | 2021/22 Adopted | 2021/22 1st Interim | Difference |
|---------------|-----------------|---------------------|------------|
| LCFF          | 12, 521, 09     | 12,924,346          | 403,297    |
| Federal       | 0               | 0                   | 0          |
| Other State   | 216,052         | 231,441             | 15,389     |
| Other Local   | 228,260         | 228,260             | 0          |
| Total Revenue | 12,965,361      | 13,384,047          | 418,686    |