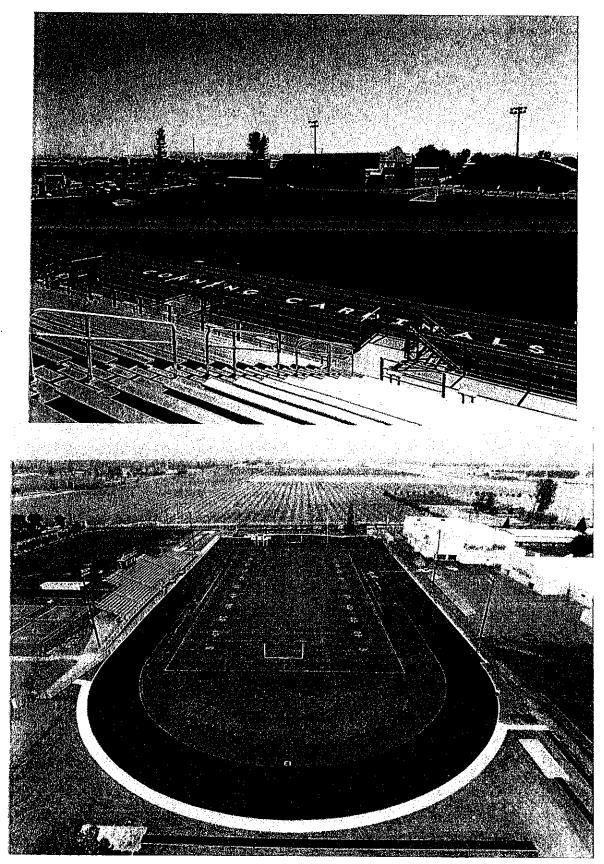

Superintendent, Jared Caylor shared the options for the stadium light replacement:

- 1. 137,000 for materials
- 2. 19,487 to install
- 3. Total approximately 160,000 for new LED Lights on the current poles.
- 4. New poles and lights will cost approximately 600K

There was a discussion that there was no way of knowing how long the lights would last however the poles were tested so it could be 2 months, 2 years or 20. Those lights can be used later if desired. The only thing is that in a few years the technology may change and the district may not want to use the lights.

The Board has directed Superintendent, Jared Caylor to go with option #3 using the normal bid process.