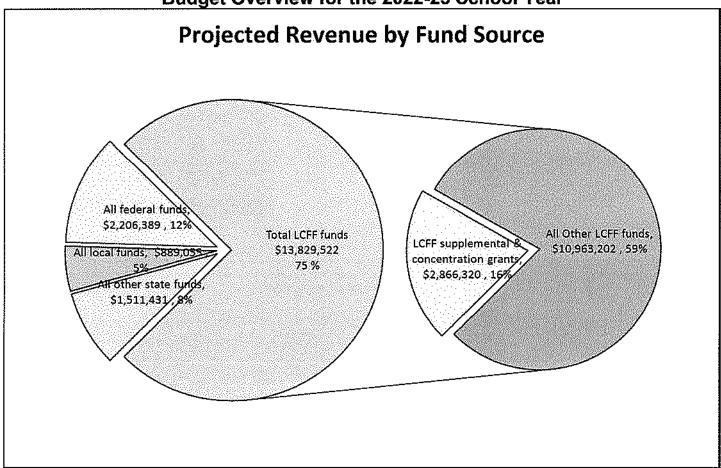

### Projected General Fun Revenue for the 2022-23 School Year

Total LCFF Funds \$13,829,522

Total Projected Revenue \$18,436,397