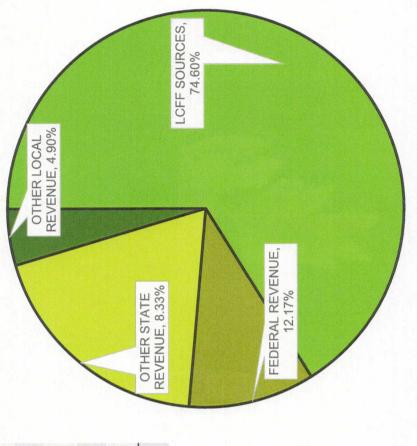

### 13.7 INTERIM REPORT ON FINANCIAL STATUS:

Chief Business Official, Diana Davisson reported on the financial status of the district. Some highlight are as follows:

| Revenue by object   | <b>Total Amount</b> |
|---------------------|---------------------|
| LCFF Sources        | 15,205,469          |
| Federal Revenue     | 2,368,974           |
| Other State Revenue | 4,391,261           |
| Other Local Revenue | 1,050,171           |
| TOTAL REVENUE       | 23,015,875          |