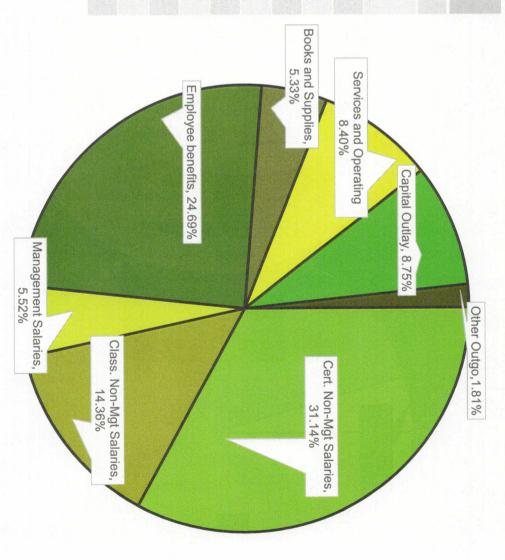

#### **Expenditure by Object Total Amount**

Cert. Non-Mgt Salaries 6,874,206 Class. Non-Mgt Salaries 2,853,466 Management Salaries 1,062,269 Employee Benefits 5,117,924 Books & Supplies 989,619 Services & Operating 1,765,436 Capital Outlay 1,853,952 Other Outgo 345,237 Total Expenditure 20,862,109 Transfer out & Other 70,000 Total Uses 20,932,109