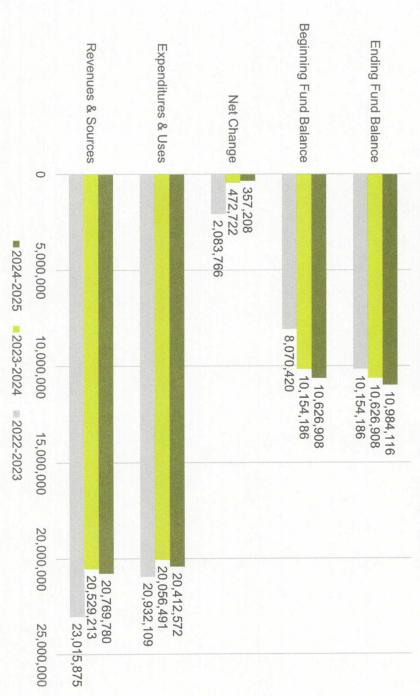

### 13.7 INTERIM REPORT ON FINANCIAL STATUS:

Chief Business Official, Diana Davisson reported on the financial status of the district. Some highlight are as follows:

| Revenue by object   | <b>Total Amount</b> |
|---------------------|---------------------|
| LCFF Sources        | 15,205,469          |
| Federal Revenue     | 2,368,974           |
| Other State Revenue | 4,391,261           |
| Other Local Revenue | 1,050,171           |
| TOTAL REVENUE       | 23,015,875          |

#### **Expenditure by Object Total Amount**

Cert. Non-Mgt Salaries 6,874,206 Class. Non-Mgt Salaries 2,853,466 Management Salaries 1,062,269 Employee Benefits 5,117,924 Books & Supplies 989,619 Services & Operating 1,765,436 Capital Outlay 1,853,952 Other Outgo 345,237 Total Expenditure 20,862,109 Transfer out & Other 70,000 Total Uses 20,932,109

### **UNRESTRICTED REVENUE**

|                          | <b>ADOPTED</b> | 1 ST INTERIM | <b>DIFFERENCE</b> |
|--------------------------|----------------|--------------|-------------------|
| LCFF SOURCES             | 13,529,522     | 15,205,469   | 1,675,947         |
| FEDERAL REVENUE          | 0              | 0            | 0                 |
| OTHER STATE REVENUE      | 228,853        | 249,863      | 21,010            |
| OTHER LOCAL REVENUE      | 233,262        | 444,503      | 211,241           |
| CONTRIBUTIONS TO RESTRIC | ΓED -1,832,591 | -2,168,459   | 335,868           |
| TOTAL REVENUES           | 12,159,046     | 13,731,376   | 1,572,330         |

### **Restricted Fund Balance, Reserves**

| Beginning Fund Balanc       | e Adopted 445,529 | 1 <sup>st</sup> Interim 677,637   | Difference 232,108   |
|-----------------------------|-------------------|-----------------------------------|----------------------|
| Increase (Decrease)         | Adopted (194,265) | 1 <sup>st</sup> Interim 2,279,655 | Difference 2,085,390 |
| <b>Endling Fund Balance</b> | Adopted 251,265   | 1 <sup>st</sup> Interim 2,957,292 | Difference 2,706,028 |