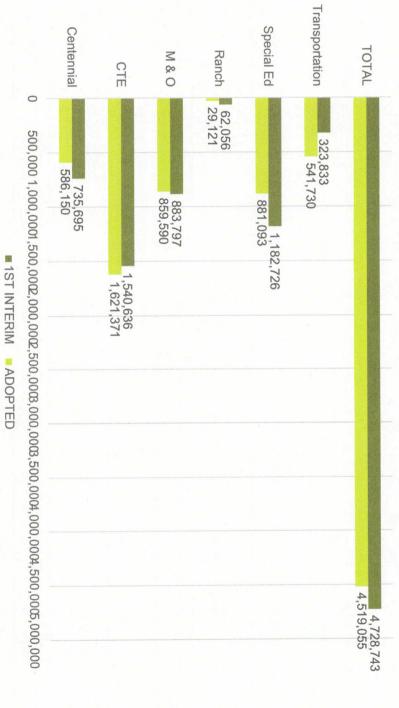

### 13.7 INTERIM REPORT ON FINANCIAL STATUS:

Chief Business Official, Diana Davisson reported on the financial status of the district. Some highlight are as follows:

| Revenue by object   | <b>Total Amount</b> |
|---------------------|---------------------|
| LCFF Sources        | 15,205,469          |
| Federal Revenue     | 2,368,974           |
| Other State Revenue | 4,391,261           |
| Other Local Revenue | 1,050,171           |
| TOTAL REVENUE       | 23,015,875          |

#### **Expenditure by Object Total Amount**

Cert. Non-Mgt Salaries 6,874,206 Class. Non-Mgt Salaries 2,853,466 Management Salaries 1,062,269 Employee Benefits 5,117,924 Books & Supplies 989,619 Services & Operating 1,765,436 Capital Outlay 1,853,952 Other Outgo 345,237 Total Expenditure 20,862,109 Transfer out & Other 70,000 Total Uses 20,932,109

### **UNRESTRICTED REVENUE**

|                          | <b>ADOPTED</b> | 1 ST INTERIM | <b>DIFFERENCE</b> |
|--------------------------|----------------|--------------|-------------------|
| LCFF SOURCES             | 13,529,522     | 15,205,469   | 1,675,947         |
| FEDERAL REVENUE          | 0              | 0            | 0                 |
| OTHER STATE REVENUE      | 228,853        | 249,863      | 21,010            |
| OTHER LOCAL REVENUE      | 233,262        | 444,503      | 211,241           |
| CONTRIBUTIONS TO RESTRIC | ΓED -1,832,591 | -2,168,459   | 335,868           |
| TOTAL REVENUES           | 12,159,046     | 13,731,376   | 1,572,330         |