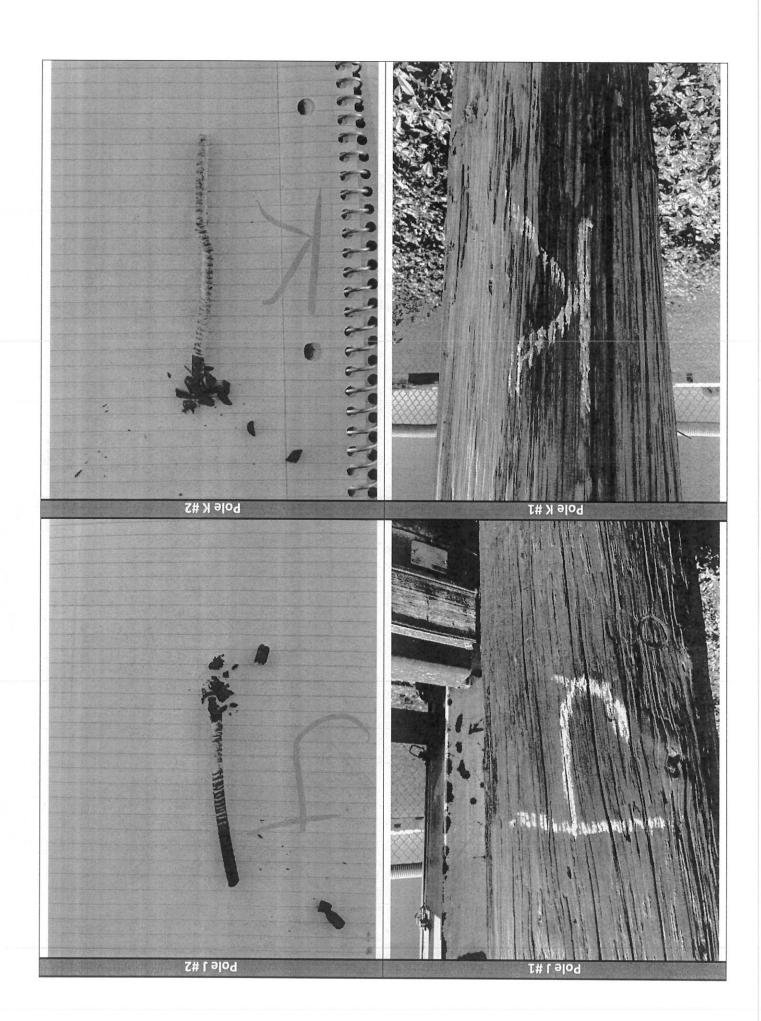

#### 11.2 Approval of Timber Products Invoice and Inspection report

Action

Superintendent Jared Caylor will review the inspection report of light poles in the District and the Board will discuss replacement options.