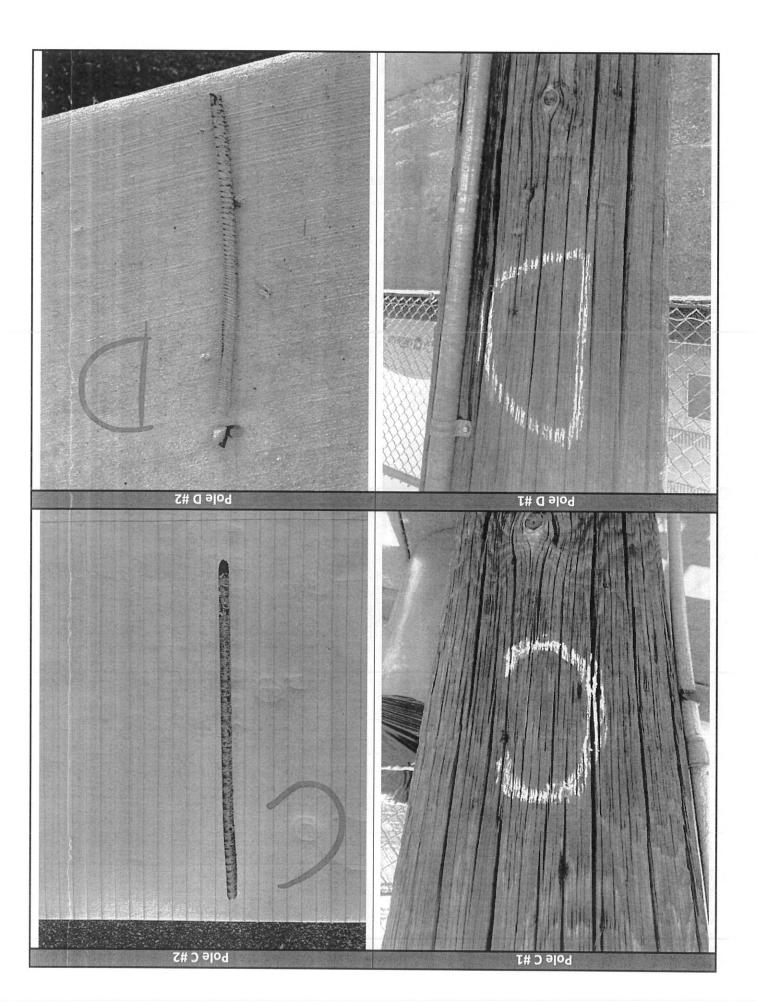

#### 11.2 Approval of Timber Products Invoice and Inspection report

Action

Superintendent Jared Caylor will review the inspection report of light poles in the District and the Board will discuss replacement options.